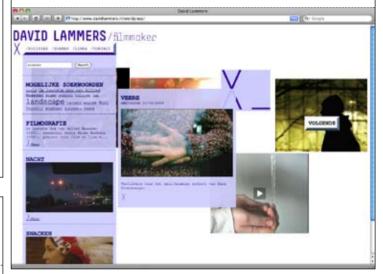

David Lammers Filmmaker /Visual identity and website

David Lammers Filmmaker /Visual identity and website

David Lammers Filmmaker /Visual identity and website

Imagine you are the same person, doing the same things, but the year is 1960. What would have been different in your situation and work? How about in 2060?