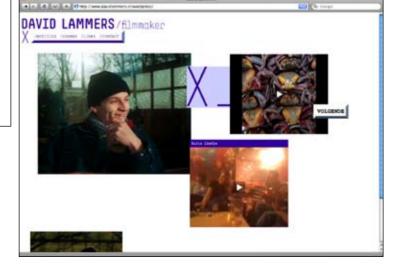

David Lammers Filmmaker /Visual identity and website

David Lammers Filmmaker /Visual identity and website

David Lammers Filmmaker /Visual identity and website

Imagine you are the same person, doing the same things, but the year is 1960. What would have been different in your situation and work? How about in 2060?