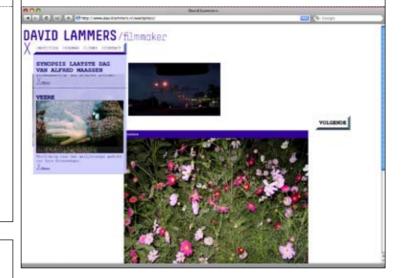

David Lammers Filmmaker /Visual identity and website

David Lammers Filmmaker /Visual identity and website

David Lammers Filmmaker /Visual identity and website

Imagine you are the same person, doing the same things, but the year is 1960. What would have been different in your situation and work? How about in 2060?