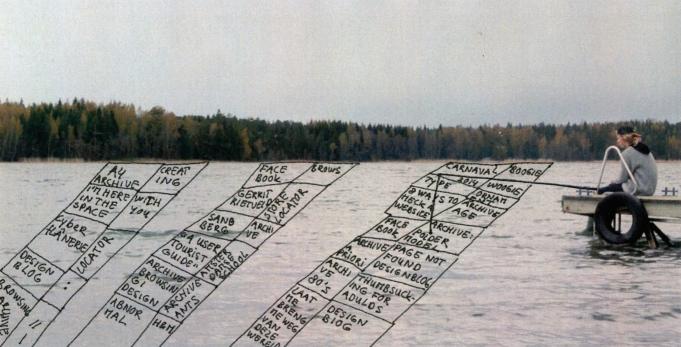

It's really easy to get lost at the pool, even though it's small compared to the big sea. You can find so many tags that at any time you find yourself on the big wide Intermet again.

. taking out parts