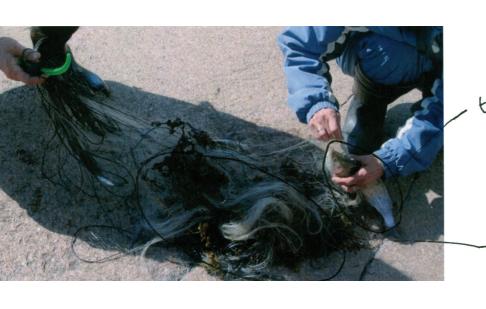

Rubbish

your own fish and your own fish and start uploading it.

```
Annelot Lammertse
```

& Anouk Hoogendoorn
© 2014