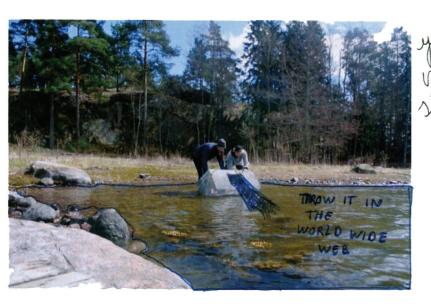

Rubbish

your own fish and your own fish and start uploading it.

```
Annelot Lammertse
```

& Anouk Hoogendoorn
© 2014